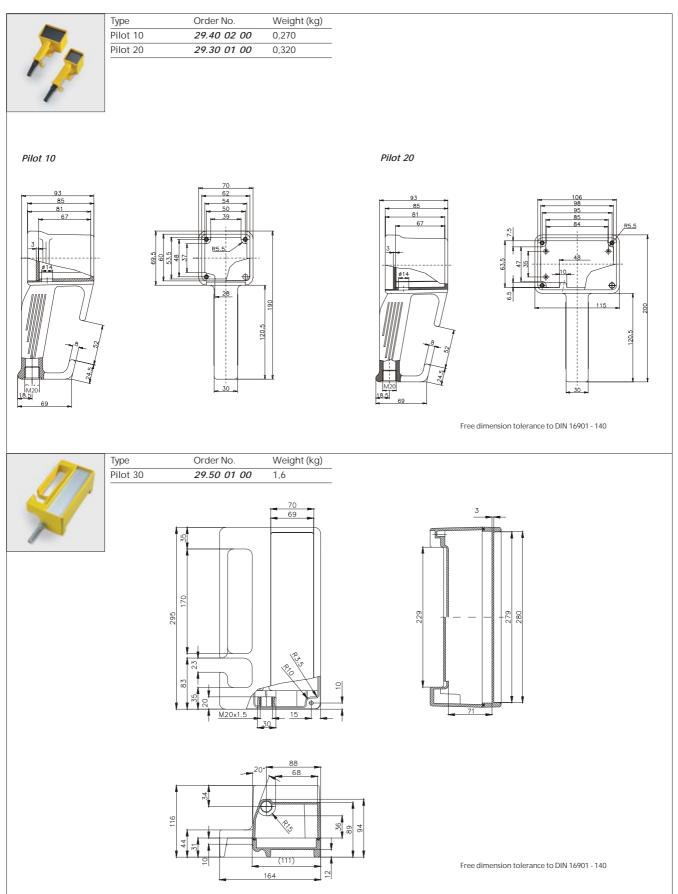

## Programme range

| Enclosure type | Order No.   | Encl. dimensions incl. handle | Front panel dimensions | Mountingdepth |
|----------------|-------------|-------------------------------|------------------------|---------------|
|                |             | W x L x H (mm)                | W x H (mm)             | (mm)          |
| Pilot 10       | 29.40 02 00 | 70 x 93 x 190                 | 61 x 59                | 67            |
| Pilot 20       | 29.30 01 00 | 115 x 93 x 200                | 106 x 69               | 67            |
| Pilot 30       | 29.50 01 00 | 164 x 116 x 295               | 70 x 280               | 71            |

## Dimensions

# Pilot 10/20/30