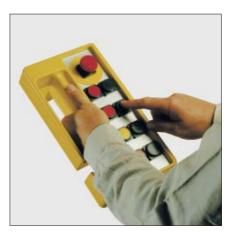

*Electromechanical components* On request, we can supply equipment fitted with electro-mechanical components such as emergency stop button, acknowledge keys, hand wheel, switches, display

# Mounting plate Pilot 20

Order No. 29.31 00 00

One and two button enclosures Pilot 10 / Pilot 20

Integrated handles on Pilot 10 and Pilot 20

Multi button enclosure Pilot 30