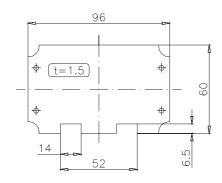

## Dimensions

# Mounting plate Pilot 20

Order No. 29.31 00 00

One and two button enclosures Pilot 10 / Pilot 20

Integrated handles on Pilot 10 and Pilot 20

Multi button enclosure Pilot 30