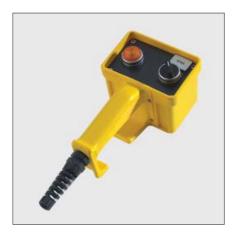

- Hand held enclosure for MCR and automation engineering
- Robust design (Polyamide or Polyester)
- Version with handle and integrated cable entry (Pilot 10, 20 standard)

# Pilot 10/20/30

#### Colour:

yellow, similar to RAL 1021

#### Included in delivery

Pilot 10/20: enclosure with handle, including cable gland M 20 x 1,5, front panel with fastening screw and wall holder

Pilot 30: two-part Polyester enclosure with self-adhesive aluminium front panel, enclosure screws and wall holder