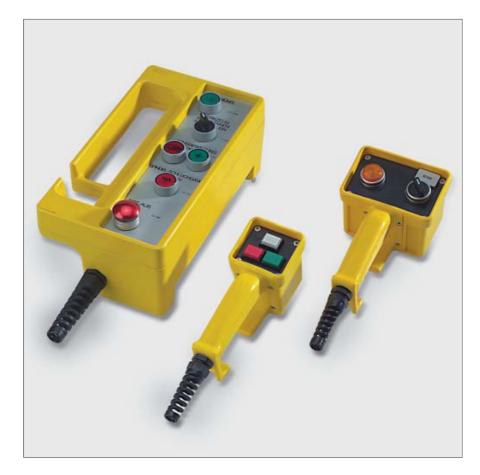

- Hand held enclosure for MCR and automation engineering
- Robust design (Polyamide or Polyester)
- Version with handle and integrated cable entry (Pilot 10, 20 standard)

# Pilot 10/20/30

# Mounting plate Pilot 20

Order No. 29.31 00 00

One and two button enclosures Pilot 10 / Pilot 20

Integrated handles on Pilot 10 and Pilot 20

Multi button enclosure Pilot 30