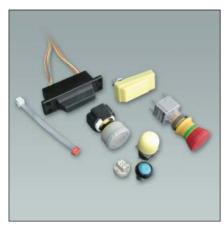

*Electromechanical components* On request, we can supply equipment fitted with electro-mechanical components such as emergency stop button, acknowledge keys, hand wheel, switches, display