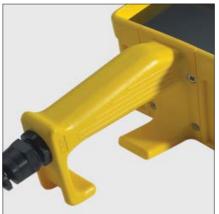

- Hand held enclosure for MCR and automation engineering
- Robust design (Polyamide or Polyester)
- Version with handle and integrated cable entry (Pilot 10, 20 standard)

# Mounting plate Pilot 20

Order No. 29.31 00 00

One and two button enclosures Pilot 10 / Pilot 20

Integrated handles on Pilot 10 and Pilot 20

Multi button enclosure Pilot 30