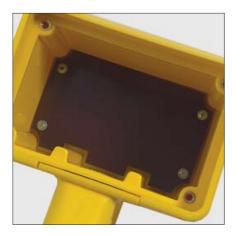

- Hand held enclosure for MCR and automation engineering
- Robust design (Polyamide or Polyester)
- Version with handle and integrated cable entry (Pilot 10, 20 standard)

# Mounting plate Pilot 20

Order No. 29.31 00 00

One and two button enclosures Pilot 10 / Pilot 20

Integrated handles on Pilot 10 and Pilot 20

Multi button enclosure Pilot 30