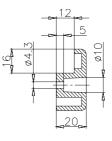

# Mounting plate Pilot 20

Order No. 29.31 00 00

One and two button enclosures Pilot 10 / Pilot 20

Integrated handles on Pilot 10 and Pilot 20

Multi button enclosure Pilot 30