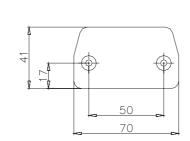

## Dimensions

## Accessories

Wall holder Set complete with 2 fittings and screws

Order No. 29. 60 01 00